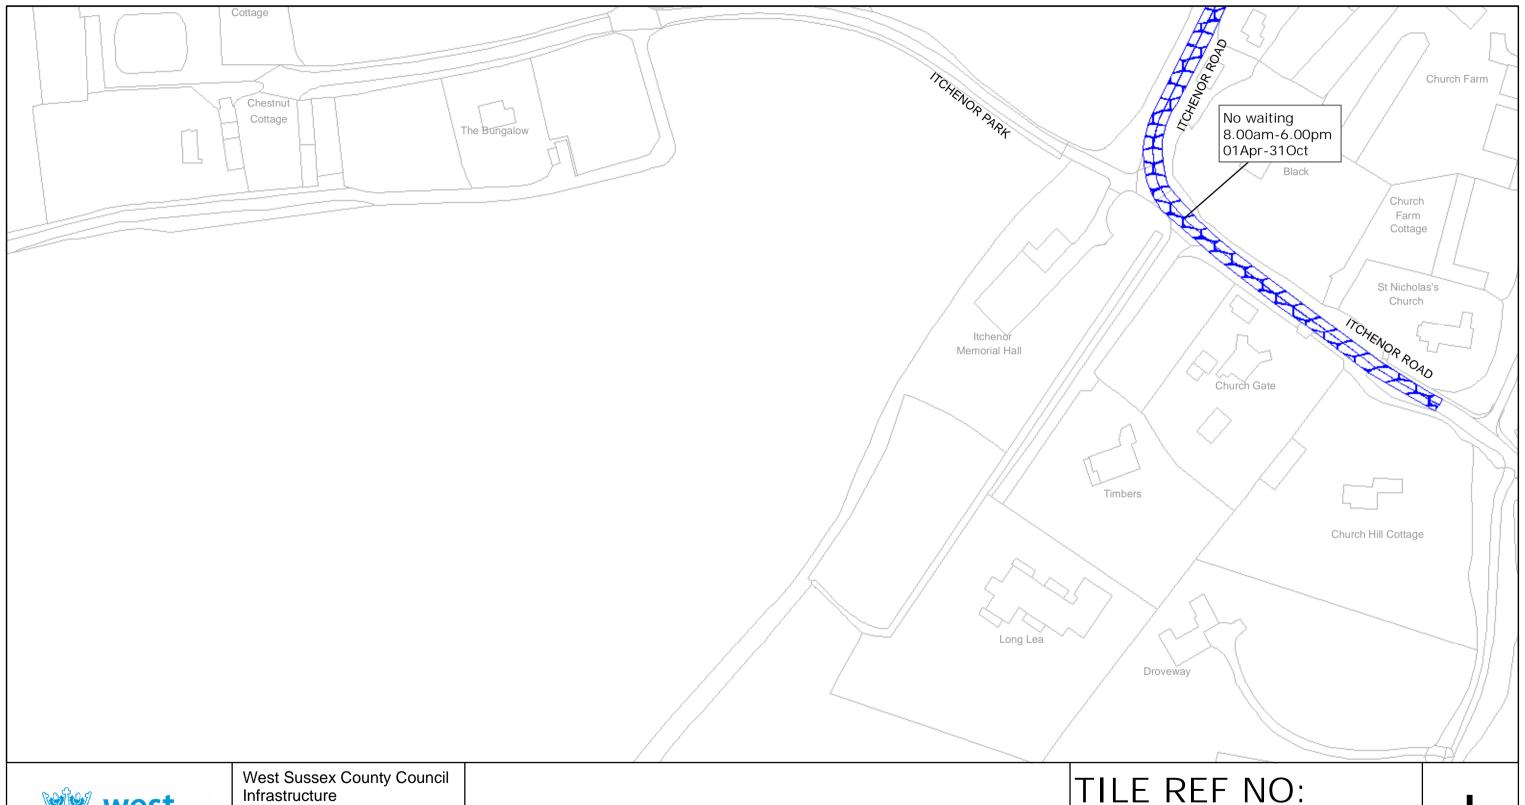

## Appendix A - Page 7

West Sussex County Council Infrastructure The Grange Tower Street Chichester West Sussex PO19 1RH

CHICHESTER DISTRICT: WEST ITCHENOR
WAITING RESTRICTIONS

SHEET ISSUE NO 1 SHEET ACTIVE FROM - 12/04/2010

SU7900NES

SCALE: 1:1250

at A3 size

Reproduced from or based upon 2009 Ordnance Survey mapping with permission of the Controller of HMSO (c) Crown Copyright reserved.

Unauthorised reproduction infringes Crown copyright and may lead to prosecution or civil proceedings West Sussex County Council Licence No. 100023447