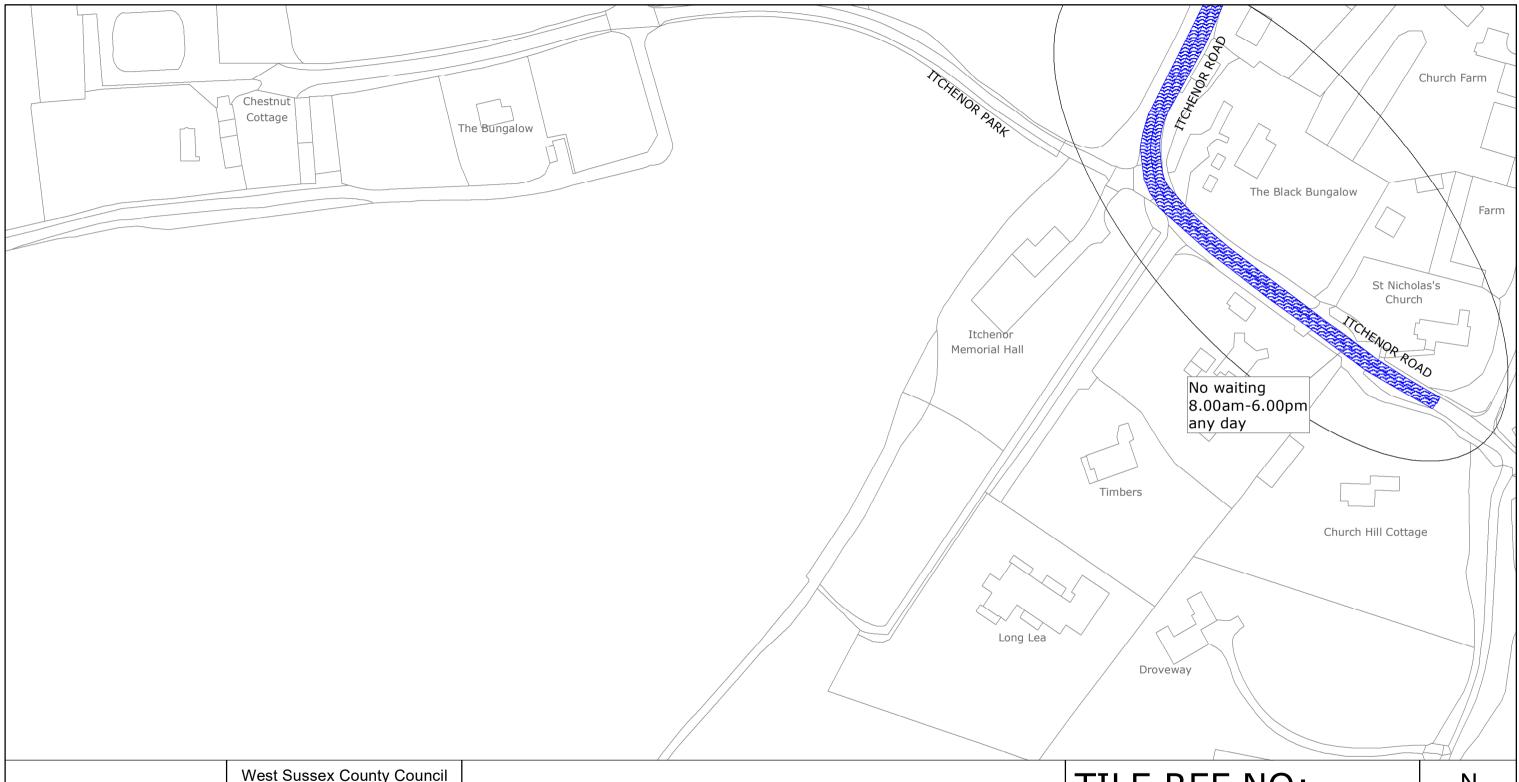

## Appendix A - Page 8

West Sussex County Council Highways & Transport The Grange Tower Street Chichester West Sussex PO19 1RH

CHICHESTER DISTRICT: WEST ITCHENOR

PROPOSED WAITING RESTRICTIONS (19.02.2021)

Reproduced from or based upon 2021 Ordnance Survey mapping with permission of the Controller of HMSO (c) Crown Copyright reserved.

Unauthorised reproduction infringes Crown copyright and may lead to prosecution or civil proceedings West Sussex County Council Licence No. 100018485

## TILE REF NO: SU7900NES

SHEET ISSUE NO 2 SHEET ACTIVE FROM - DD/MM/YYYY